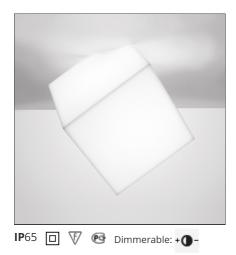

## DESCRIPTION

Wall support in thermoplastic resin; diffuser in thermoplastic material.Ability to mount LED light source E27 (LED light source not included).

| FEATURES        |               |                                     |               |
|-----------------|---------------|-------------------------------------|---------------|
| Article Code:   | 1292010A      | Material:                           | Technopolymer |
| Colour:         | White         | Series:                             | Design        |
| Installation:   | Wall, Ceiling | Area contract:                      | Hospitality   |
| Environment:    | Indoor        | Emission:                           | Diffused      |
| DIMENSIONS      |               |                                     |               |
| Width:          | cm 35         | Impact Resistance:                  | N/D           |
| Height:         | cm 32         | Glow Wire Test:                     | 750°C         |
| NOT INCLUDED SC | DURCES        |                                     |               |
| Category:       | FLUO          | Color Rendering:                    | 1b            |
| Number:         | 1             | Color temperature (K):              | 3000K         |
| Watt:           | 20W           | -                                   |               |
| Lbs:            | Tc-tse        |                                     |               |
| Socket:         | E27           |                                     |               |
| ALTERNATIVE SOU | IRCES         |                                     |               |
| Category:       | LED           |                                     |               |
| Number:         | 1             |                                     |               |
| Watt:           | 8W            |                                     |               |
| Туре:           | 2             |                                     |               |
| Socket:         | E27           |                                     |               |
| Class:          | А             |                                     |               |
| LUMINAIRE       |               |                                     |               |
| Watt:           | 20W           | Delivered lumens output (lm):1200lm |               |
| Voltage:        | 220V-240V     | CCT:                                | 2700K         |
| Notes           |               |                                     |               |

The IP 65 degree of protection makes it also suitable for outdoor application.

<u>Artemide</u>

PRODUCT DATA SHEET

PRODUCT CODE: 1292010A