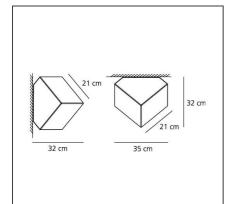

### **TECHNICAL DRAWINGS**

## DESCRIPTION

Wall support in thermoplastic resin; diffuser in thermoplastic material.Ability to mount LED light source E27 (LED light source not included).

| FEATURES        |               |                                     |               |
|-----------------|---------------|-------------------------------------|---------------|
| Article Code:   | 1292010A      | Material:                           | Technopolymer |
| Colour:         | White         | Series:                             | Design        |
| Installation:   | Wall, Ceiling | Area contract:                      | Hospitality   |
| Environment:    | Indoor        | Emission:                           | Diffused      |
| DIMENSIONS      |               |                                     |               |
| Width:          | cm 35         | Impact Resistance:                  | N/D           |
| Height:         | cm 32         | Glow Wire Test:                     | 750°C         |
| NOT INCLUDED SC | DURCES        |                                     |               |
| Category:       | FLUO          | Color Rendering:                    | 1b            |
| Number:         | 1             | Color temperature (K):              | 3000K         |
| Watt:           | 20W           | -                                   |               |
| Lbs:            | Tc-tse        |                                     |               |
| Socket:         | E27           |                                     |               |
| ALTERNATIVE SOU | IRCES         |                                     |               |
| Category:       | LED           |                                     |               |
| Number:         | 1             |                                     |               |
| Watt:           | 8W            |                                     |               |
| Туре:           | 2             |                                     |               |
| Socket:         | E27           |                                     |               |
| Class:          | А             |                                     |               |
| LUMINAIRE       |               |                                     |               |
| Watt:           | 20W           | Delivered lumens output (lm):1200lm |               |
| Voltage:        | 220V-240V     | CCT:                                | 2700K         |
| Notes           |               |                                     |               |