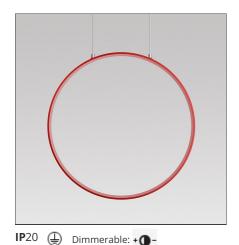

# Eclittica 50 - Red

#### **DESCRIPTION**

Eclittica is an avant-garde lighting systems product line, whose look is striking yet subtle. It is based on advanced LED technology that guarantees performance stability, controlled light and new perceptual qualities. The intrinsic features of this product are dictated by production optimization and optical choices. They become distinctive aesthetics traits, revealing the innovative technological quality applied, the careful attention given to detail, and the thoroughness of the project.

#### **FEATURES**

| Article Code:   |     | Material: | Aluminium |
|-----------------|-----|-----------|-----------|
| Colour:         | Red | Series:   | Scenarios |
| London Handland | C   |           |           |

Installation: Suspension **Environment:** Indoor