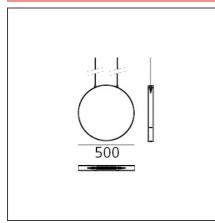

### **TECHNICAL DRAWINGS**

#### **DIMENSIONS**

**Base Length:** cm 40.5 Base Width: cm 4 Max Extension Height: cm 200