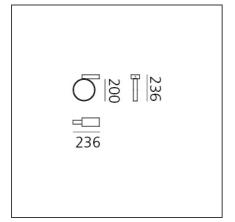

PRODUCT DATA SHEET

# **Eclittica 20 Wall/ceiling - Gold aluminium**



IP20 🖨 Dimmerable: + 🕦 -

#### **DESIGN BY**

Carlotta de Bevilacqua

# **DESCRIPTION**

Eclittica is an avant-garde lighting systems product line, whose look is striking yet subtle. It is based on advanced LED technology that guarantees performance stability, controlled light and new perceptual qualities. The intrinsic features of this product are dictated by production optimization and optical choices. They become distinctive aesthetics traits, revealing the innovative technological quality applied, the careful attention given to detail, and the thoroughness of the project.

# **TECHNICAL DRAWINGS**



#### **FEATURES**

 Article Code:
 -- Material:
 Aluminium,

 Colour:
 Gold aluminium
 polycarbonate

 Installation:
 Table, Wall, Suspension, Ceiling
 Series:
 Scenarios

**Environment:** Indoor

# **DIMENSIONS**

 Length:
 cm 20

 Width:
 cm 23.6

 Height:
 cm 23.6

# **INCLUDED SOURCES**

 Category:
 LED
 Color temperature (K):
 3000K

 Number:
 1
 Efficacy:
 113lm/W

 Watt:
 12W

 Type:
 0

# **LUMINAIRE**

Class:

Watt: 13,5W Delivered lumens output (lm):1205lm

 CCT:
 3000K

 Efficiency:
 93%

 Efficacy:
 92.69lm/W

 CRI:
 80

 Dimmable Typology:
 Push