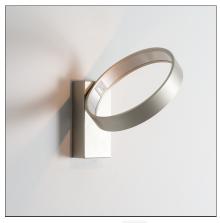

# **Eclittica 20 Wall/ceiling - Gold aluminium**

IP20 🖨 Dimmerable: + 🕦 -

# **DESCRIPTION**

Eclittica is an avant-garde lighting systems product line, whose look is striking yet subtle. It is based on advanced LED technology that guarantees performance stability, controlled light and new perceptual qualities. The intrinsic features of this product are dictated by production optimization and optical choices. They become distinctive aesthetics traits, revealing the innovative technological quality applied, the careful attention given to detail, and the thoroughness of the project.