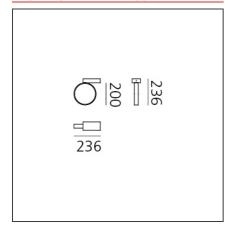

# **TECHNICAL DRAWINGS**

# **DIMENSIONS**

 Length:
 cm 20

 Width:
 cm 23.6

 Height:
 cm 23.6