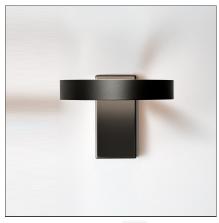

# **Eclittica 20 Wall/ceiling - Black**

IP20 🖨 Dimmerable: + 🕦 -

# **DESCRIPTION**

Eclittica is an avant-garde lighting systems product line, whose look is striking yet subtle. It is based on advanced LED technology that guarantees performance stability, controlled light and new perceptual qualities. The intrinsic features of this product are dictated by production optimization and optical choices. They become distinctive aesthetics traits, revealing the innovative technological quality applied, the careful attention given to detail, and the thoroughness of the project.

# **DIMENSIONS**

 Length:
 cm 20

 Width:
 cm 23.6

 Height:
 cm 23.6