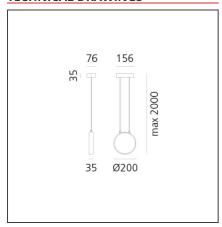

## **DIMENSIONS**

Width:cm 3.5Base Length:cm 15.6Base Width:cm 7.6Max Height from ceiling:cm 200