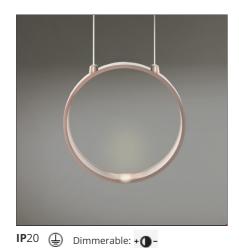

# **Eclittica 20 Suspension - Gold aluminium**

## **DESCRIPTION**

Eclittica is an avant-garde lighting systems product line, whose look is striking yet subtle. It is based on advanced LED technology that guarantees performance stability, controlled light and new perceptual qualities. The intrinsic features of this product are dictated by production optimization and optical choices. They become distinctive aesthetics traits, revealing the innovative technological quality applied, the careful attention given to detail, and the thoroughness of the project.