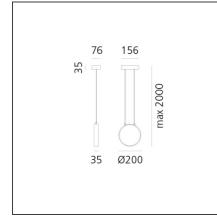

## **TECHNICAL DRAWINGS**

| Article Code:            |                     | Material:                           | Aluminium,    |
|--------------------------|---------------------|-------------------------------------|---------------|
| Colour:                  | Black               |                                     | polycarbonate |
| Installation:            | Table, Wall,        | Series:                             | Scenarios     |
|                          | Suspension, Ceiling |                                     |               |
| Environment:             | Indoor              |                                     |               |
| DIMENSIONS               |                     |                                     |               |
| Width:                   | cm 3.5              |                                     |               |
| Base Length:             | cm 15.6             |                                     |               |
| Base Width:              | cm 7.6              |                                     |               |
| Max Height from ceiling: | cm 200              |                                     |               |
| INCLUDED SOURCES         |                     |                                     |               |
| Category:                | LED                 | Color temperature (K):              | 3000K         |
| Number:                  | 1                   | Efficacy:                           | 113lm/W       |
| Watt:                    | 12W                 | -                                   |               |
| Туре:                    | 0                   |                                     |               |
| Class:                   | А                   |                                     |               |
| LUMINAIRE                |                     |                                     |               |
| Watt:                    | 13,5W               | Delivered lumens output (lm):1205lm |               |
|                          |                     | CCT:                                | 3000K         |
|                          |                     | Efficiency:                         | 93%           |
|                          |                     | Efficacy:                           | 92.69lm/W     |
|                          |                     | CRI:                                | 80            |
|                          |                     | Dimmable Typology:                  | Push          |