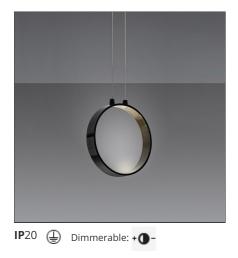

## **Eclittica 20 Suspension - Black**

## DESCRIPTION

Eclittica is an avant-garde lighting systems product line, whose look is striking yet subtle. It is based on advanced LED technology that guarantees performance stability, controlled light and new perceptual qualities. The intrinsic features of this product are dictated by production optimization and optical choices. They become distinctive aesthetics traits, revealing the innovative technological quality applied, the careful attention given to detail, and the thoroughness of the project.