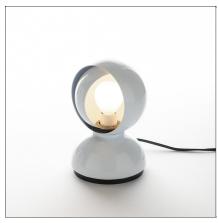

# **Eclisse White**

IP20 □ 🗱 🔻 🚱 @

## **DESCRIPTION**

Eclisse, designed by Vico Magistretti in 1965, won the Compasso d'Oro Award in 1967 and become ambassador of Italian design worldwide. Eclisse is an avant-garde balance between form and function, design and utility. The concept's foundation lies in its functionality of adjusting the intensity of light through its rotating inner shade that "eclipses" the light source. In fact, with a fixed outer shell and a moveable inner shell the lamp can provide direct or diffuse light. A table lamp, it can also be wall mounted. Painted metal body available in white, red or orange with an on/off switch. Eclisse in part of the permanent collection of the most important design Museums, amongst many the MoMa in New York and the Triennale Design Museum in Milan.