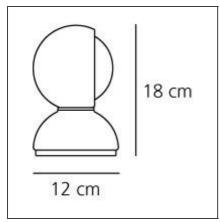

## **TECHNICAL DRAWINGS**

## **FEATURES**

| Article Code:   | 0028010A | Material:          | steel, technopolymer |
|-----------------|----------|--------------------|----------------------|
| Colour:         | White    | Series:            | Design, Modern       |
| Installation:   | Table    |                    | Classic              |
| Environment:    | Indoor   | Area contract:     | Residential          |
|                 |          | Emission:          | Diffused And Direct  |
| DIMENSIONS      |          |                    |                      |
| Height:         | cm 18    | Impact Resistance: | N/D                  |
| Base Diameter:  | cm 12    | Glow Wire Test:    | 850                  |
| NOT INCLUDED SO | OURCES   |                    |                      |
| Category:       | HALO     | Class:             | Α                    |
| Number:         | 1        |                    |                      |