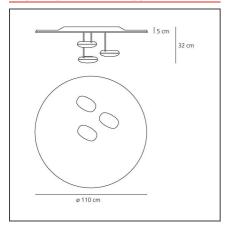

#### **TECHNICAL DRAWINGS**

| $\Gamma \Lambda$ | TI | ID | EC |
|------------------|----|----|----|
|                  |    |    |    |

Article Code:1474W10AMaterial:Aluminium, steelColour:Polished chrome /Series:Design, HydroAluminiumEmission:IndirectInstallation:Ceiling

### **DIMENSIONS**

**Environment:** 

 Height:
 cm 32
 Impact Resistance:
 N/D

 Glow Wire Test:
 960

Indoor

87W