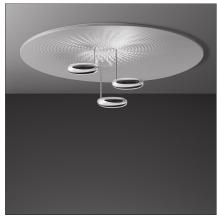

# **Droplet Ceiling LED 2700K**

#### **DESCRIPTION**

Lamp available in suspension and ceiling versions. "Droplet is a ceiling light that appears as a pool of liquid aluminium reflecting two light pebbles. It has been generated totally by digital means and freezes in time the act of ripples that cross each other to define reflective zones and acting as a form of liquid dichroic." Materials: die-cast aluminium lighting units; die-cast aluminium reflector.