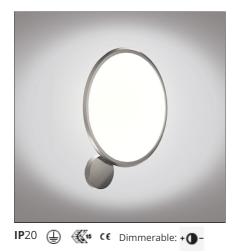

## DESCRIPTION

Discovery is an unobtrusive, utterly absent and immaterial element. Its volume is only perceived when switched on, thanks to the light that outlines the central emitting surface. The result is a uniform light, ideal for working environments. The company's great optoelectronic skills, combined with a thorough culture of design and with technological know-how, produces a perfectly all-purpose and surprising solution, which translates innovation into emotional perception.

| FEATURES                           |                                 |                                     |                             |
|------------------------------------|---------------------------------|-------------------------------------|-----------------------------|
| Article Code:<br>Colour:           | 1998010A<br>Satinized aluminium | Material:                           | technopolymer,<br>aluminium |
| Installation:                      | Wall, Ceiling                   | Series:                             | Design                      |
| Environment:                       | Indoor                          |                                     |                             |
| DIMENSIONS                         |                                 |                                     |                             |
| Length:                            | cm 73.9                         | Glow Wire Test:                     | 650                         |
| Width:                             | cm 8                            |                                     |                             |
| INCLUDED SOURCES                   |                                 |                                     |                             |
| Category:                          | LED                             | Color temperature (K):              | 3000K                       |
| Number:                            | 7                               | Color Tolerance:                    | MacAdam 3SDCM               |
| Watt:                              | 5.4W                            | CRI:                                | 90                          |
| Delivered lumens output (lm):648lm |                                 | Efficacy:                           | 120lm/W                     |
| Туре:                              | 0                               | Service Life:                       | 50000-L70                   |
| Class:                             | A                               |                                     |                             |
| LUMINAIRE                          |                                 |                                     |                             |
| Watt:                              | 46W                             | Delivered lumens output (lm):2298lm |                             |
| Voltage:                           | 220-240V                        | CCT:                                | 3000K                       |
|                                    |                                 | Efficiency:                         | 52%                         |
|                                    |                                 | Efficacy:                           | 49.96lm/W                   |