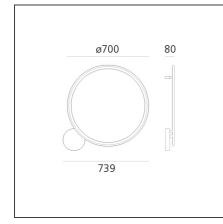

## **TECHNICAL DRAWINGS**

| FEATURES                           |                                 |                                     |                             |
|------------------------------------|---------------------------------|-------------------------------------|-----------------------------|
| Article Code:<br>Colour:           | 1998010A<br>Satinized aluminium | Material:                           | technopolymer,<br>aluminium |
| Installation:                      | Wall, Ceiling                   | Series:                             | Design                      |
| Environment:                       | Indoor                          |                                     |                             |
| DIMENSIONS                         |                                 |                                     |                             |
| Length:                            | cm 73.9                         | Glow Wire Test:                     | 650                         |
| Width:                             | cm 8                            |                                     |                             |
| INCLUDED SOURCES                   |                                 |                                     |                             |
| Category:                          | LED                             | Color temperature (K):              | 3000K                       |
| Number:                            | 7                               | Color Tolerance:                    | MacAdam 3SDCM               |
| Watt:                              | 5.4W                            | CRI:                                | 90                          |
| Delivered lumens output (lm):648lm |                                 | Efficacy:                           | 120lm/W                     |
| Туре:                              | 0                               | Service Life:                       | 50000-L70                   |
| Class:                             | A                               |                                     |                             |
| LUMINAIRE                          |                                 |                                     |                             |
| Watt:                              | 46W                             | Delivered lumens output (lm):2298lm |                             |
| Voltage:                           | 220-240V                        | CCT:                                | 3000K                       |
|                                    |                                 | Efficiency:                         | 52%                         |
|                                    |                                 | Efficacy:                           | 49.96lm/W                   |