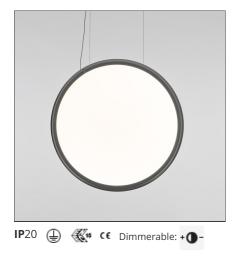

## DESCRIPTION

Discovery is an unobtrusive, utterly absent and immaterial element. Its volume is only perceived when switched on, thanks to the light that outlines the central emitting surface. The result is a uniform light, ideal for working environments. The company's great optoelectronic skills, combined with a thorough culture of design and with technological know-how, produces a perfectly all-purpose and surprising solution, which translates innovation into emotional perception.

| FEATUREC                   |                     |                                     |                     |
|----------------------------|---------------------|-------------------------------------|---------------------|
| FEATURES                   |                     |                                     |                     |
| Article Code:              | 1993010A            | Material:                           | Technopolymer,      |
| Colour:                    | Satinized aluminium |                                     | aluminium           |
| Installation:              | Suspension          | Series:                             | Design, 2018        |
| Environment:               | Indoor              |                                     | Artemide Collection |
| DIMENSIONS                 |                     |                                     |                     |
| Base Width:                | cm 4                |                                     |                     |
| Base Diameter:             | cm 23.7             |                                     |                     |
| Max Height from ceiling:   | cm 240              |                                     |                     |
| INCLUDED SOURCES           |                     |                                     |                     |
| Category:                  | LED                 | Color temperature (K):              | 3000K               |
| Number:                    | 1                   | CRI:                                | 90                  |
| Watt:                      | 63W                 |                                     |                     |
| Delivered lumens output (l | <b>m):</b> 3195lm   |                                     |                     |
| Туре:                      | 0                   |                                     |                     |
| Class:                     | A                   |                                     |                     |
| LUMINAIRE                  |                     |                                     |                     |
| Watt:                      | 60W                 | Delivered lumens output (lm):4859lm |                     |
|                            |                     | CCT:                                | 3000K               |
|                            |                     | Efficiency:                         | 62%                 |
|                            |                     | Efficacy:                           | 80.99lm/W           |
|                            |                     | CRI:                                | 90                  |
|                            |                     |                                     |                     |