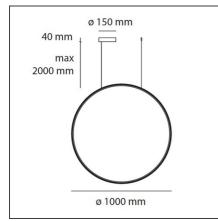

| FEATUREC                   |                     |                                     |                     |
|----------------------------|---------------------|-------------------------------------|---------------------|
| FEATURES                   |                     |                                     |                     |
| Article Code:              | 1993010A            | Material:                           | Technopolymer,      |
| Colour:                    | Satinized aluminium |                                     | aluminium           |
| Installation:              | Suspension          | Series:                             | Design, 2018        |
| Environment:               | Indoor              |                                     | Artemide Collection |
| DIMENSIONS                 |                     |                                     |                     |
| Base Width:                | cm 4                |                                     |                     |
| Base Diameter:             | cm 23.7             |                                     |                     |
| Max Height from ceiling:   | cm 240              |                                     |                     |
| INCLUDED SOURCES           |                     |                                     |                     |
| Category:                  | LED                 | Color temperature (K):              | 3000K               |
| Number:                    | 1                   | CRI:                                | 90                  |
| Watt:                      | 63W                 |                                     |                     |
| Delivered lumens output (l | <b>m):</b> 3195lm   |                                     |                     |
| Туре:                      | 0                   |                                     |                     |
| Class:                     | A                   |                                     |                     |
| LUMINAIRE                  |                     |                                     |                     |
| Watt:                      | 60W                 | Delivered lumens output (lm):4859lm |                     |
|                            |                     | CCT:                                | 3000K               |
|                            |                     | Efficiency:                         | 62%                 |
|                            |                     | Efficacy:                           | 80.99lm/W           |
|                            |                     | CRI:                                | 90                  |
|                            |                     |                                     |                     |