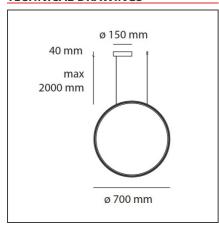

#### **DIMENSIONS**

Base Width:cm 4Base Diameter:cm 23.7Max Height from ceiling:cm 210