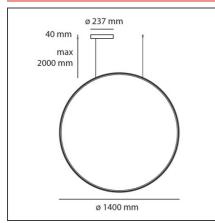

# **DIMENSIONS**

Base Width:cm 4Base Diameter:cm 23.7Max Height from ceiling:cm 280