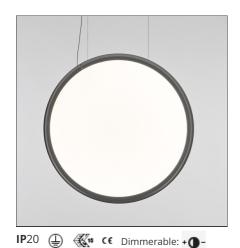

# **Discovery Vertical 140 - App Compatible**

# **DESCRIPTION**

Discovery is an unobtrusive, utterly absent and immaterial element. Its volume is only perceived when switched on, thanks to the light that outlines the central emitting surface. The result is a uniform light, ideal for working environments. The company's great optoelectronic skills, combined with a thorough culture of design and with technological know-how, produces a perfectly all-purpose and surprising solution, which translates innovation into emotional perception.

# **FEATURES**

| Article Code: | 1994010APP          | Material: | Technopolymer,      |
|---------------|---------------------|-----------|---------------------|
| Colour:       | Satinized aluminium |           | aluminium           |
| Installation: | Suspension          | Series:   | Design, 2018        |
| Environment:  | Indoor              |           | Artemide Collection |