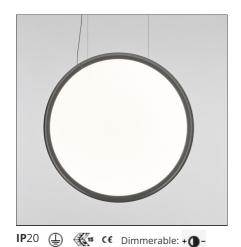

# **Discovery Vertical 140**

### **DESCRIPTION**

Discovery is an unobtrusive, utterly absent and immaterial element. Its volume is only perceived when switched on, thanks to the light that outlines the central emitting surface. The result is a uniform light, ideal for working environments. The company's great optoelectronic skills, combined with a thorough culture of design and with technological know-how, produces a perfectly all-purpose and surprising solution, which translates innovation into emotional perception.