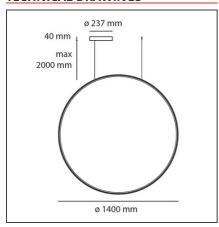

#### **TECHNICAL DRAWINGS**

#### **DIMENSIONS**

Base Width:cm 4Base Diameter:cm 23.7Max Height from ceiling:cm 280