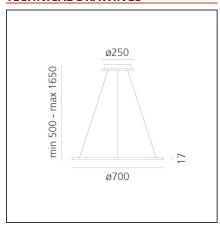

### **TECHNICAL DRAWINGS**

### **DIMENSIONS**

 Height:
 cm 1.7
 Glow Wire Test:
 650

 Base Diameter:
 cm 25

Max Height from ceiling: cm 165