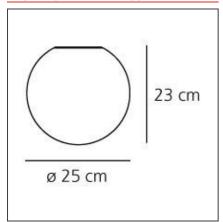

### **TECHNICAL DRAWINGS**

## **DIMENSIONS**

cm 23 **Impact Resistance:** N.D. Height: **Glow Wire Test:** 850