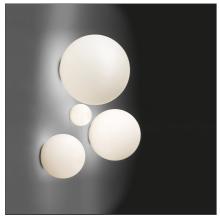

### **DESCRIPTION**

Materials: Thermoplastic resin ceiling support; acid-etched blown glass diffuser. IP65 rating makes it suitable also for outdoor use. (Only for 25, 35, 42 versions).

## **FEATURES**

**Article Code:** 0112010A Material: Blown glass, Colour: White polycarbonate Installation: Wall, Ceiling Series: Design, Outdoor Area contract: Hospitality, null, Residential **Emission:** Diffused