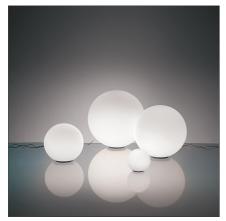

# Dioscuri table 42

IP20 □ 🗱 🔻 🚱 @

### **DESCRIPTION**

Materials: Polycarbonate base with steel ballast; acid-etched blown glass diffuser.