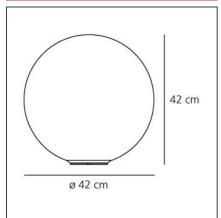

## **TECHNICAL DRAWINGS**

### **DIMENSIONS**

Socket:

Duration (h):

**Height:** cm 42 **Glow Wire Test:** 850