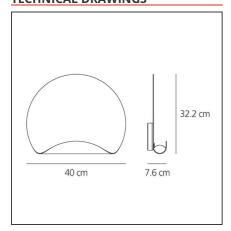

## **TECHNICAL DRAWINGS**

## **DIMENSIONS**

 Length:
 cm 40
 Impact Resistance:
 N/D

 Width:
 cm 7.6
 Glow Wire Test:
 N/D

 Height:
 cm 32.2