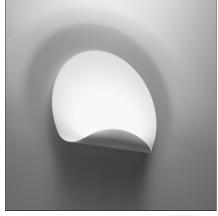

## **DESCRIPTION**

Wall lamp. Materials: Painted aluminium body; die-cast aluminium wall support.