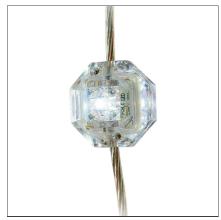

# Diamante - Calata 7 "diamanti" trasparent

**IP**65 ♠

# **DESCRIPTION**

The product is not yet available.