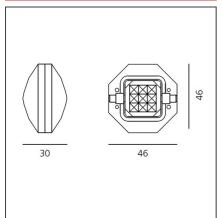

## **TECHNICAL DRAWINGS**

## **FEATURES**

Watt:

| Colour:<br>Installation:                         | Trasparent<br>Suspension    | Series:                | Outdoor |
|--------------------------------------------------|-----------------------------|------------------------|---------|
| DIMENSIONS                                       |                             |                        |         |
| Length:<br>Width:<br>Height:                     | cm 4.6<br>cm 3<br>cm 4.6    |                        |         |
| INCLUDED SOURCES                                 |                             |                        |         |
| Category:<br>Number:<br>Watt:<br>Type:<br>Class: | LED<br>1<br>1,75W<br>0<br>A | Color temperature (K): | 3000K   |
| LUMINAIRE                                        |                             |                        |         |