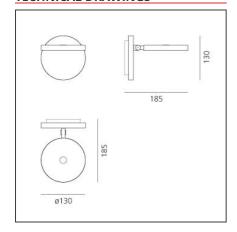

#### **DIMENSIONS**

 Length:
 cm 18.5
 Impact Resistance:
 N.D.

 Height:
 cm 13
 Glow Wire Test:
 750

 Base Diameter:
 cm 13