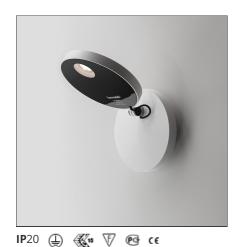

# **Demetra Spotlight LED 3000K White**

#### **TECHNICAL DRAWINGS**

| FEAT    | UKE2 |
|---------|------|
|         |      |
| Article | Code |

Article Code:1731020AMaterial:AluminiumColour:WhiteSeries:DesignInstallation:Wall

#### **DIMENSIONS**

 Length:
 cm 18.5
 Impact Resistance:
 N.D.

 Height:
 cm 13
 Glow Wire Test:
 750

 Base Diameter:
 cm 13