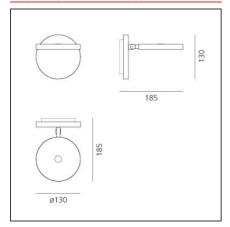

# **TECHNICAL DRAWINGS**

#### **DIMENSIONS**

 Length:
 cm 18.5
 Impact Resistance:
 N.D.

 Height:
 cm 13
 Glow Wire Test:
 750

 Base Diameter:
 cm 13