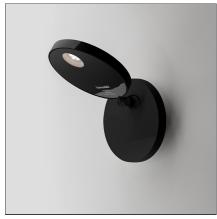

# **Demetra Spotlight LED 3000K black with switch**

### **DESCRIPTION**

With light intensity regulator, dimmer Microswitch.

## **FEATURES**

Article Code:1730050AMaterial:AluminiumColour:Opaque BlackSeries:DesignInstallation:Wall