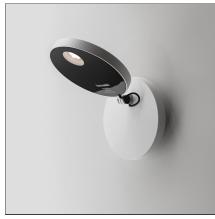

# **Demetra Spotlight LED 2700K white with switch**

IP20  $\bigoplus$   $\bigoplus$   $\bigvee$   $\bigvee$   $\bigcirc$  CE Dimmerable: +  $\bigcirc$  -

### **DESCRIPTION**

With light intensity regulator, dimmer Microswitch.