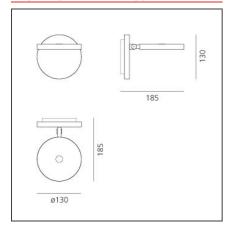

### **TECHNICAL DRAWINGS**

| F | EΑ | Τl | JR | ES |
|---|----|----|----|----|
| _ |    |    |    |    |

| Article Code:<br>Colour:<br>Installation: | 1730W20A<br>White<br>Wall | Material:<br>Series:                  | Aluminium<br>Design |
|-------------------------------------------|---------------------------|---------------------------------------|---------------------|
| DIMENSIONS                                |                           |                                       |                     |
| Length:<br>Height:                        | cm 18.5<br>cm 13          | Impact Resistance:<br>Glow Wire Test: | N.D.<br>650         |
| INCLUDED SOURCES                          |                           |                                       |                     |
| Category:<br>Number:                      | LED<br>1                  | Color temperature (K):<br>CRI:        | 2700K<br>90         |