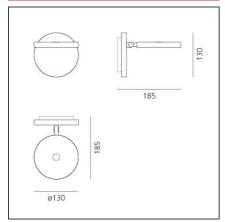

#### **TECHNICAL DRAWINGS**

#### **DIMENSIONS**

 Length:
 cm 18.5
 Impact Resistance:
 N.D.

 Height:
 cm 13
 Glow Wire Test:
 650

0

Α