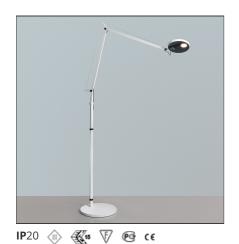

# Demetra Reading Floor LED 3000K white with Movement detector - Body

### **DESCRIPTION**

Materials: painted die-cast aluminium body lamp; arms in painted aluminium; inoxsteel base with painted cover.Demetra MD: this model features a Motion Detector option detecting moving objects and people and turning the light on or off accordingly.

### **FEATURES**

| ILATORES        |          |                    |                      |
|-----------------|----------|--------------------|----------------------|
| Article Code:   | 1735020A | Material:          | Aluminium,           |
| Colour:         | White    |                    | technopolymer, steel |
| Installation:   | Floor    | Series:            | Design               |
| DIMENSIONS      |          |                    |                      |
| DIMENSIONS      |          |                    |                      |
| Length:         | cm 65    | Impact Resistance: | N.D.                 |
| Height:         | cm 155   | Glow Wire Test:    | 650                  |
|                 |          |                    |                      |
| INCLUDED SOURCE | S        |                    |                      |