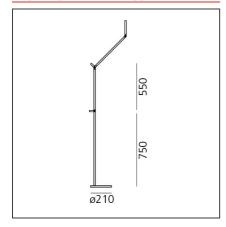

# **TECHNICAL DRAWINGS**

Dimmerable: + 10-

### **FEATURES**

| ILATORES        |          |                    |                      |
|-----------------|----------|--------------------|----------------------|
| Article Code:   | 1735020A | Material:          | Aluminium,           |
| Colour:         | White    |                    | technopolymer, steel |
| Installation:   | Floor    | Series:            | Design               |
| DIMENSIONS      |          |                    |                      |
| DIMENSIONS      |          |                    |                      |
| Length:         | cm 65    | Impact Resistance: | N.D.                 |
| Height:         | cm 155   | Glow Wire Test:    | 650                  |
|                 |          |                    |                      |
| INCLUDED SOURCE | S        |                    |                      |