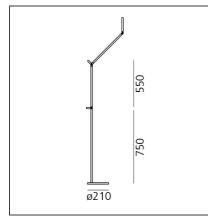

## **TECHNICAL DRAWINGS**

| FEATURES                            |                   |                                     |                                    |
|-------------------------------------|-------------------|-------------------------------------|------------------------------------|
| Article Code:<br>Colour:            | 1734020A<br>White | Material:                           | Aluminium,<br>technopolymer, steel |
| Installation:                       | Floor             | Series:                             | Design                             |
| DIMENSIONS                          |                   |                                     |                                    |
| Length:                             | cm 65             | Impact Resistance:                  | N.D.                               |
| Height:                             | cm 155            | Glow Wire Test:                     | 650                                |
| INCLUDED SOURC                      | ES                |                                     |                                    |
| Category:                           | LED               | Color temperature (K):              | 3000K                              |
| Number:                             | 1                 | Color Tolerance:                    | MacAdam 2SDCM                      |
| Watt:                               | 6W                | CRI:                                | 90                                 |
| Delivered lumens output (lm): 726lm |                   | Efficacy:                           | 120lm/W                            |
| Туре:                               | 0                 | Service Life:                       | 50000-L70                          |
| Class:                              | A                 |                                     |                                    |
| LUMINAIRE                           |                   |                                     |                                    |
| Watt:                               | 8W                | Delivered lumens output (lm): 385lm |                                    |
|                                     |                   | CCT:                                | 3000K                              |
|                                     |                   | Efficiency:                         | 54%                                |
|                                     |                   | Efficacy:                           | 48.08lm/W                          |
|                                     |                   | CRI:                                | 90                                 |
|                                     |                   | Dimmer Typology:                    | Microswitch Dimmer                 |
|                                     |                   | Diminer Typology.                   | When 05 Wheel Diffill              |