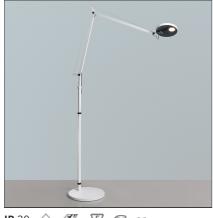

# Demetra Reading Floor LED 3000K white - Body

Dimmerable: +**0**-

#### DESCRIPTION

Materials: painted die-cast aluminium body lamp; arms in painted aluminium; inoxsteel base with painted cover.Demetra MD: this model features a Motion Detector option detecting moving objects and people and turning the light on or off accordingly.