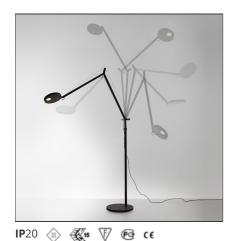

# Demetra Reading Floor LED 3000K black with Movement detector - Body

### **DESCRIPTION**

Materials: painted die-cast aluminium body lamp; arms in painted aluminium; inoxsteel base with painted cover.Demetra MD: this model features a Motion Detector option detecting moving objects and people and turning the light on or off accordingly.