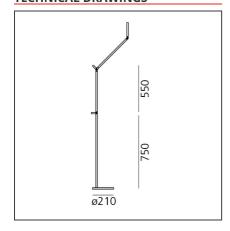

## **TECHNICAL DRAWINGS**

Dimmerable: + 10-

### **FEATURES**

| ILATORES                 |                          |                    |                                    |
|--------------------------|--------------------------|--------------------|------------------------------------|
| Article Code:<br>Colour: | 1735050A<br>Opaque Black | Material:          | Aluminium,<br>technopolymer, steel |
| Installation:            | Floor                    | Series:            | Design                             |
| DIMENSIONS               |                          |                    |                                    |
| Length:                  | cm 65                    | Impact Resistance: | N.D.                               |
| Height:                  | cm 155                   | Glow Wire Test:    | 650                                |
| INCLUDED SOURCES         |                          |                    |                                    |