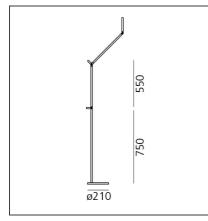

### **TECHNICAL DRAWINGS**

| FEATURES                     |                          |                                     |                                    |
|------------------------------|--------------------------|-------------------------------------|------------------------------------|
| Article Code:<br>Colour:     | 1734050A<br>Opaque Black | Material:                           | Aluminium,<br>technopolymer, steel |
| Installation:                | Floor                    | Series:                             | Design                             |
| DIMENSIONS                   |                          |                                     |                                    |
| Length:                      | cm 65                    | Impact Resistance:                  | N.D.                               |
| Height:                      | cm 155                   | Glow Wire Test:                     | 650                                |
| INCLUDED SOURCES             |                          |                                     |                                    |
| Category:                    | LED                      | Color temperature (K):              | 3000K                              |
| Number:                      | 1                        | Color Tolerance:                    | MacAdam 2SDCM                      |
| Watt:                        | 6W                       | CRI:                                | 90                                 |
| Delivered lumens output (lm) | : 726lm                  | Efficacy:                           | 120lm/W                            |
| Туре:                        | 0                        | Service Life:                       | 50000-L70                          |
| Class:                       | А                        |                                     |                                    |
| LUMINAIRE                    |                          |                                     |                                    |
| Watt:                        | 8W                       | Delivered lumens output (lm): 385lm |                                    |
|                              |                          | CCT:                                | 3000K                              |
|                              |                          | Efficiency:                         | 54%                                |
|                              |                          | Efficacy:                           | 48.08lm/W                          |
|                              |                          | CRI:                                | 90                                 |
|                              |                          | Dimmer Typology:                    | Microswitch Dimmer                 |