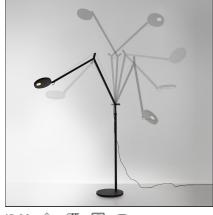

# Demetra Reading Floor LED 3000K Black - Body

## **DESIGN BY**

Naoto Fukasawa

### DESCRIPTION

Materials: painted die-cast aluminium body lamp; arms in painted aluminium; inoxsteel base with painted cover.Demetra MD: this model features a Motion Detector option detecting moving objects and people and turning the light on or off accordingly.