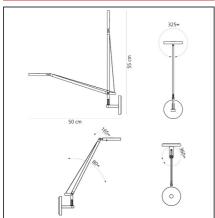

#### **TECHNICAL DRAWINGS**

#### **DIMENSIONS**

| Length:        | cm 8  | Max Extension Length: | cm 5 |
|----------------|-------|-----------------------|------|
| Width:         | cm 10 | Glow Wire Test:       | 750  |
| Height:        | cm 18 |                       |      |
| Base Diameter: | cm 11 |                       |      |

cm 55