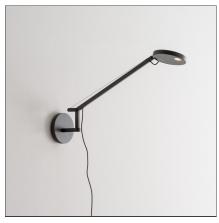

# **Demetra Micro Wall Grey 3000K**

IP20 ₪ 🕸 ເ€

## **DESCRIPTION**

Demetra micro, in the table and wall version with arm, offers the same freedom of the traditional version, i.e. utmost flexibility in directing light across space. While its power and flow are just slightly reduced compared to the classical version, it has all the same pluses in terms of operation and lighting performance. warm light tone very high Cri 90 light quality maximum performance Dimmable with microswitch located on the appliance's head, it emits warm light with a very high colour yield (Cri 90) Its dimension is therefore minimized to fit into the smallest spaces and to expand the range of potential applications of the entire Demetra family, ideal for work and hospitality locations, as well as for home use.

#### **FEATURES**

| Article Code: | 1748010A        | Material: | Aluminium,            |
|---------------|-----------------|-----------|-----------------------|
| Colour:       | Grey anthracite |           | technopolymer         |
| Installation: | Wall            | Series:   | Design                |
| Environment:  | Indoor          | Emission: | Direct and adjustable |