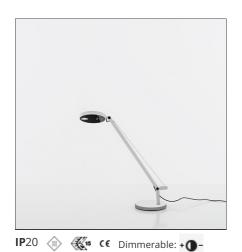

#### **DESCRIPTION**

Demetra micro, in the table and wall version with arm, offers the same freedom of the traditional version, i.e. utmost flexibility in directing light across space. While its power and flow are just slightly reduced compared to the classical version, it has all the same pluses in terms of operation and lighting performance. warm light tone very high Cri 90 light quality maximum performance Dimmable with microswitch located on the appliance's head, it emits warm light with a very high colour yield (Cri 90) Its dimension is therefore minimized to fit into the smallest spaces and to expand the range of potential applications of the entire Demetra family, ideal for work and hospitality locations, as well as for home use.