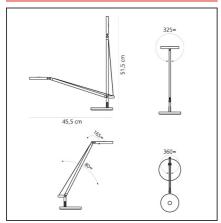

#### **TECHNICAL DRAWINGS**

#### **FEATURES**

| 1 =/ (1 0 1 (= 0 |          |                       |                |
|------------------|----------|-----------------------|----------------|
| Article Code:    | 1747020A | Material:             | aluminium,     |
| Colour:          | White    |                       | technopolymer, |
| Installation:    | Table    |                       | zamak          |
| Environment:     | Indoor   | Series:               | Design         |
|                  |          | Emission:             | Direct         |
| DIMENSIONS       |          |                       |                |
| Length:          | cm 13    | Max Extension Length: | cm 48          |
| Width:           | cm 12    | Glow Wire Test:       | 750            |
| Height:          | cm 14    |                       |                |

cm 12

cm 51