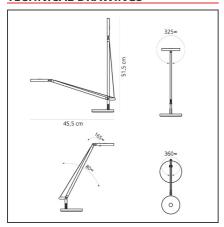

#### **TECHNICAL DRAWINGS**

#### **FEATURES**

| Article Code:<br>Colour:<br>Installation:<br>Environment: | 1747W20A<br>White<br>Table<br>Indoor | Material: Series:     | aluminium,<br>technopolymer,<br>zamak<br>Design |
|-----------------------------------------------------------|--------------------------------------|-----------------------|-------------------------------------------------|
|                                                           |                                      | Emission:             | Direct                                          |
| DIMENSIONS                                                |                                      |                       |                                                 |
| Length:                                                   | cm 13                                | Max Extension Length: | cm 48                                           |
| Width:                                                    | cm 12                                | Glow Wire Test:       | 750                                             |
| Height:                                                   | cm 14                                |                       |                                                 |
| Base Diameter:                                            | cm 12                                |                       |                                                 |
| Max Extension Height:                                     | cm 51                                |                       |                                                 |
|                                                           |                                      |                       |                                                 |