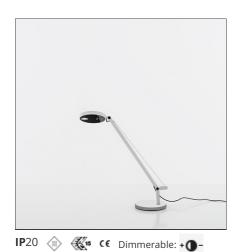

# **Demetra Micro Table - White 2700K**

### **DESCRIPTION**

Demetra micro, in the table and wall version with arm, offers the same freedom of the traditional version, i.e. utmost flexibility in directing light across space. While its power and flow are just slightly reduced compared to the classical version, it has all the same pluses in terms of operation and lighting performance. warm light tone very high Cri 90 light quality maximum performance Dimmable with microswitch located on the appliance's head, it emits warm light with a very high colour yield (Cri 90) Its dimension is therefore minimized to fit into the smallest spaces and to expand the range of potential applications of the entire Demetra family, ideal for work and hospitality locations, as well as for home use.

#### **FEATURES**

| Article Code:<br>Colour:<br>Installation:<br>Environment: | 1747W20A<br>White<br>Table<br>Indoor | Material: Series:     | aluminium,<br>technopolymer,<br>zamak<br>Design |
|-----------------------------------------------------------|--------------------------------------|-----------------------|-------------------------------------------------|
|                                                           |                                      | Emission:             | Direct                                          |
| DIMENSIONS                                                |                                      |                       |                                                 |
| Length:                                                   | cm 13                                | Max Extension Length: | cm 48                                           |
| Width:                                                    | cm 12                                | Glow Wire Test:       | 750                                             |
| Height:                                                   | cm 14                                |                       |                                                 |
| Base Diameter:                                            | cm 12                                |                       |                                                 |
| Max Extension Height:                                     | cm 51                                |                       |                                                 |
|                                                           |                                      |                       |                                                 |