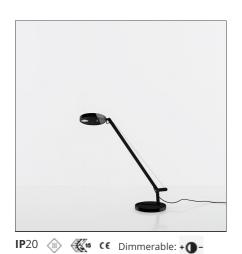

# **Demetra Micro Table - Polished black 2700K**

#### **DESCRIPTION**

Demetra micro, in the table and wall version with arm, offers the same freedom of the traditional version, i.e. utmost flexibility in directing light across space. While its power and flow are just slightly reduced compared to the classical version, it has all the same pluses in terms of operation and lighting performance. warm light tone very high Cri 90 light quality maximum performance Dimmable with microswitch located on the appliance's head, it emits warm light with a very high colour yield (Cri 90) Its dimension is therefore minimized to fit into the smallest spaces and to expand the range of potential applications of the entire Demetra family, ideal for work and hospitality locations, as well as for home use.