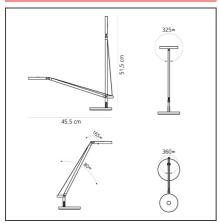

BY**

Naoto Fukasawa

#### **DESCRIPTION**

Demetra micro, in the table and wall version with arm, offers the same freedom of the traditional version, i.e. utmost flexibility in directing light across space. While its power and flow are just slightly reduced compared to the classical version, it has all the same pluses in terms of operation and lighting performance. warm light tone very high Cri 90 light quality maximum performance Dimmable with microswitch located on the appliance's head, it emits warm light with a very high colour yield (Cri 90) Its dimension is therefore minimized to fit into the smallest spaces and to expand the range of potential applications of the entire Demetra family, ideal for work and hospitality locations, as well as for home use.

### **TECHNICAL DRAWINGS**



#### **FEATURES**

| m,<br>olymer, |
|---------------|
|               |
|               |
|               |
|               |
|               |
|               |
|               |
|               |

## **INCLUDED SOURCES**

**Max Extension Height:** 

| Category:                          | LED | Color temperature (K): | 2700K         |  |
|------------------------------------|-----|------------------------|---------------|--|
| Number:                            | 1   | Color Tolerance:       | MacAdam 2SDCM |  |
| Watt:                              | 6W  | CRI:                   | 90            |  |
| Delivered lumens output (lm):730lm |     |                        |               |  |
| Type:                              | 0   |                        |               |  |
| Class: