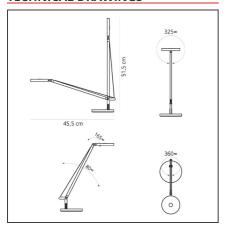

#### **TECHNICAL DRAWINGS**

#### **FEATURES**

| Article Code:<br>Colour: | 1747W10A<br>Grey anthracite | Material:             | aluminium,<br>technopolymer, |
|--------------------------|-----------------------------|-----------------------|------------------------------|
| Installation:            | Table                       |                       | zamak                        |
| Environment:             | Indoor                      | Series:               | Design                       |
|                          |                             | Emission:             | Direct                       |
| DIMENSIONS               |                             |                       |                              |
| Length:                  | cm 13                       | Max Extension Length: | cm 48                        |
| Width:                   | cm 12                       | Glow Wire Test:       | 750                          |
| Height:                  | cm 14                       |                       |                              |
| Base Diameter:           | cm 12                       |                       |                              |
| Max Extension Height:    | cm 51                       |                       |                              |
|                          |                             |                       |                              |