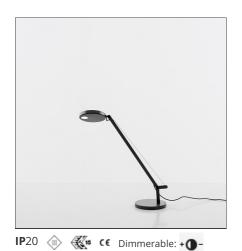

## **Demetra Micro Table - Grey 2700K**

# DESCRIPTION Demetra micro, in

**DESIGN BY**Naoto Fukasawa

Demetra micro, in the table and wall version with arm, offers the same freedom of the traditional version, i.e. utmost flexibility in directing light across space. While its power and flow are just slightly reduced compared to the classical version, it has all the same pluses in terms of operation and lighting performance. warm light tone very high Cri 90 light quality maximum performance Dimmable with microswitch located on the appliance's head, it emits warm light with a very high colour yield (Cri 90) Its dimension is therefore minimized to fit into the smallest spaces and to expand the range of potential applications of the entire Demetra family, ideal for work and hospitality locations, as well as for home use.