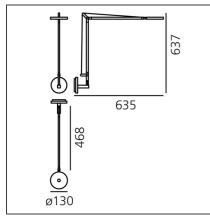

## **TECHNICAL DRAWINGS**

| FEATURES                     |                   |                                     |                             |
|------------------------------|-------------------|-------------------------------------|-----------------------------|
| Article Code:<br>Colour:     | 1734020A<br>White | Material:                           | Aluminium,<br>technopolymer |
| Installation:                | Wall              | Series:                             | Design                      |
| DIMENSIONS                   |                   |                                     |                             |
| Length:                      | cm 63.5           | Impact Resistance:                  | N.D.                        |
| Height:                      | cm 63.7           | Glow Wire Test:                     | 650                         |
| INCLUDED SOURCES             |                   |                                     |                             |
| Category:                    | LED               | Color temperature (K):              | 3000K                       |
| Number:                      | 1                 | Color Tolerance:                    | MacAdam 2SDCM               |
| Watt:                        | 6W                | CRI:                                | 90                          |
| Delivered lumens output (lm) | : 726lm           | Efficacy:                           | 120lm/W                     |
| Туре:                        | 0                 | Service Life:                       | 50000-L70                   |
| Class:                       | A                 |                                     |                             |
| LUMINAIRE                    |                   |                                     |                             |
| Watt:                        | 8W                | Delivered lumens output (lm): 385lm |                             |
| Voltage:                     | 220V-240V         | CCT:                                | 3000K                       |
|                              |                   | Efficiency:                         | 54%                         |
|                              |                   | Efficacy:                           | 48.08lm/W                   |
|                              |                   | CRI:                                | 90                          |
|                              |                   | Dimmer Typology:                    | Microswitch Dimmer          |