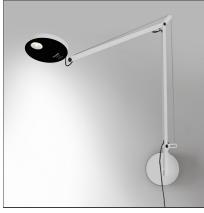

## Demetra Led white wall - Body 3000K

**DESIGN BY** 

Naoto Fukasawa

IP20 🕼 🌋 🕅 📴 ce Dimmerable: +**①**-

## **TECHNICAL DRAWINGS**

| FEATURES                     |                   |                                     |                             |
|------------------------------|-------------------|-------------------------------------|-----------------------------|
| Article Code:<br>Colour:     | 1734020A<br>White | Material:                           | Aluminium,<br>technopolymer |
| Installation:                | Wall              | Series:                             | Design                      |
| DIMENSIONS                   |                   |                                     |                             |
| Length:                      | cm 63.5           | Impact Resistance:                  | N.D.                        |
| Height:                      | cm 63.7           | Glow Wire Test:                     | 650                         |
| INCLUDED SOURCES             |                   |                                     |                             |
| Category:                    | LED               | Color temperature (K):              | 3000K                       |
| Number:                      | 1                 | Color Tolerance:                    | MacAdam 2SDCM               |
| Watt:                        | 6W                | CRI:                                | 90                          |
| Delivered lumens output (lm) | : 726lm           | Efficacy:                           | 120lm/W                     |
| Туре:                        | 0                 | Service Life:                       | 50000-L70                   |
| Class:                       | A                 |                                     |                             |
| LUMINAIRE                    |                   |                                     |                             |
| Watt:                        | 8W                | Delivered lumens output (lm): 385lm |                             |
| Voltage:                     | 220V-240V         | CCT:                                | 3000K                       |
|                              |                   | Efficiency:                         | 54%                         |
|                              |                   | Efficacy:                           | 48.08lm/W                   |
|                              |                   | CRI:                                | 90                          |
|                              |                   | Dimmer Typology:                    | Microswitch Dimmer          |