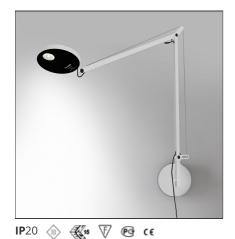

# **Demetra Led white wall - Body 2700K**

#### **DESIGN BY**

Naoto Fukasawa

Dimmerable: + 10-

| FEATURES                                  |                           |                      |                                       |
|-------------------------------------------|---------------------------|----------------------|---------------------------------------|
| Article Code:<br>Colour:<br>Installation: | 1734W20A<br>White<br>Wall | Material:<br>Series: | Aluminium,<br>technopolymer<br>Design |

### **DIMENSIONS**

 Length:
 cm 63.5
 Impact Resistance:
 N.D.

 Height:
 cm 63.7
 Glow Wire Test:
 650