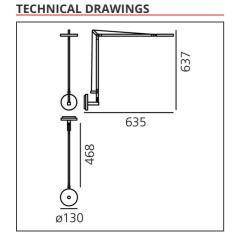

### **DIMENSIONS**

 Length:
 cm 63.5
 Impact Resistance:
 N.D.

 Height:
 cm 63.7
 Glow Wire Test:
 650