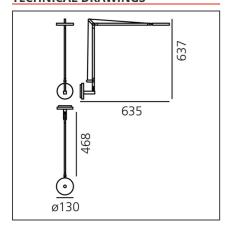

#### **TECHNICAL DRAWINGS**

Dimmerable: + 10-

#### **DIMENSIONS**

| Length: | cm 63.5 | Impact Resistance: | N.D. |
|---------|---------|--------------------|------|
| Height: | cm 63.7 | Glow Wire Test:    | 650  |