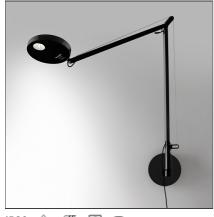

# Demetra Led black wall with Movement detector - Body 3000K

#### **DESCRIPTION**

Demetra parete MD: this table model features a Motion Detector option detecting moving objects and people and turning the light on or off accordingly.

#### **FEATURES**

| Article Code: | 1735050A     | Material: | Aluminium,    |
|---------------|--------------|-----------|---------------|
| Colour:       | Opaque Black |           | technopolymer |
| Installation: | Wall         | Series:   | Design        |