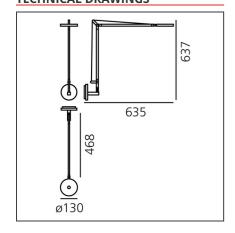

# TECHNICAL DRAWINGS

Dimmerable: + 10-

| F | EΑ | T | UF | RΕ | S |  |
|---|----|---|----|----|---|--|
|   |    |   |    |    |   |  |

| Article Code: | 1734050A     | Material: | Aluminium,    |
|---------------|--------------|-----------|---------------|
| Colour:       | Opaque Black |           | technopolymer |
| Installation: | Wall         | Series:   | Design        |

#### **DIMENSIONS**

Length:cm 63.5Impact Resistance:N.D.Height:cm 63.7Glow Wire Test:650