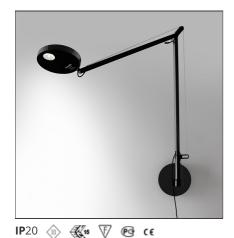

# Demetra Led black wall - Body 3000K

#### **DESCRIPTION**

# TECHNICAL DRAWINGS

Dimmerable: + 10-

| F | EΑ | T | UF | RΕ | S |  |
|---|----|---|----|----|---|--|
|   |    |   |    |    |   |  |

| Article Code: | 1734050A     | Material: | Aluminium,    |
|---------------|--------------|-----------|---------------|
| Colour:       | Opaque Black |           | technopolymer |
| Installation: | Wall         | Series:   | Design        |

#### **DIMENSIONS**

Length:cm 63.5Impact Resistance:N.D.Height:cm 63.7Glow Wire Test:650