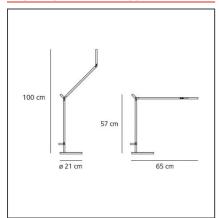

## **TECHNICAL DRAWINGS**

## **DIMENSIONS**

| Length:        | cm 31 | Max Extension Length: | cm 100 |
|----------------|-------|-----------------------|--------|
| Width:         | cm 20 | Impact Resistance:    | N.D.   |
| Height:        | cm 35 | Glow Wire Test:       | 750    |
| Base Diameter: | cm 20 |                       |        |

cm 102