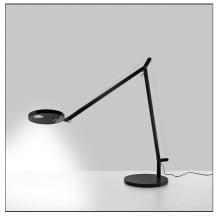

# **Demetra Led Black table - Body 3000K**

## **DESCRIPTION**

A selection of table lamps (with table base, clamp and fixed support), also available in the reading, wall and spot versions. Materials: head and arms in painted aluminium. Specification: fully adjustable, turnable and tilting arms and diffuser, plus the LED sources integrated into its head. Demetra MD: this table model features a Motion Detector option detecting moving objects and people and turning the light on or off accordingly.

## **FEATURES**

| Article Code: | 1734050A     | Material: | aluminium,           |
|---------------|--------------|-----------|----------------------|
| Colour:       | Opaque Black |           | technopolymer, steel |
| Installation: | Table        | Series:   | Design               |