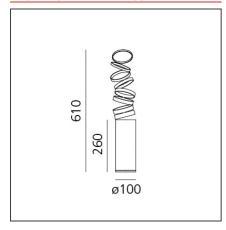

#### **TECHNICAL DRAWINGS**

## **DIMENSIONS**

Height:cm 26Base Diameter:cm 10Max Extension Height:cm 61