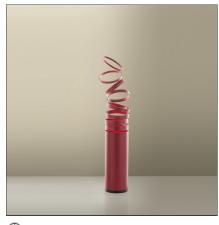

# **Decomposé Light Table - Red**

#### **DESCRIPTION**

"The projected light is broken down on each ring, light rays come to life in a scenic dance, made of shadows circulating around the central heart." Atelier  $O\ddot{I}$ 