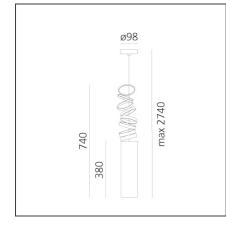

### **TECHNICAL DRAWINGS**

## **FEATURES**

| Article Code:<br>Colour: | DOI4600A16<br>Red | Material:<br>Series:               | Aluminium<br>Design |
|--------------------------|-------------------|------------------------------------|---------------------|
| Colour:<br>Installation: |                   | Series:                            | Design              |
| Installation:            | Suspension        |                                    |                     |
| DIMENSIONS               |                   |                                    |                     |
| Height:                  | cm 38             |                                    |                     |
| Base Diameter:           | cm 9.8            |                                    |                     |
| Max Height from ceiling: | cm 20             |                                    |                     |
| Max Extension Height:    | cm 74             |                                    |                     |
| NOT INCLUDED SOUR        | CES               |                                    |                     |
| Category:                | FLUO              | Class:                             | А                   |
| Number:                  | 1                 |                                    |                     |
| Watt:                    | 8W                |                                    |                     |
| Socket:                  | E27               |                                    |                     |
| ALTERNATIVE SOURCE       | S                 |                                    |                     |
| Category:                | LED               |                                    |                     |
| Number:                  | 1                 |                                    |                     |
| Watt:                    | 6W                |                                    |                     |
| Туре:                    | 2                 |                                    |                     |
| Socket:                  | E27               |                                    |                     |
| Class:                   | А                 |                                    |                     |
| LUMINAIRE                |                   |                                    |                     |
| Watt:                    | 8W                | Delivered lumens output (lm):551lm |                     |
|                          |                   | Efficiency:                        | 79%                 |
|                          |                   |                                    |                     |