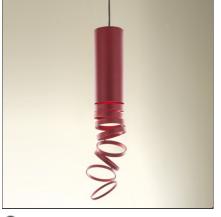

# **Decomposé Light Suspension - Red**

٢

## DESCRIPTION

"The projected light is broken down on each ring, light rays come to life in a scenic dance, made of shadows circulating around the central heart." Atelier  $O\ddot{I}$ 