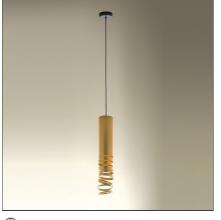

# **Decomposé Light Suspension - Gold**

٢

## DESCRIPTION

"The projected light is broken down on each ring, light rays come to life in a scenic dance, made of shadows circulating around the central heart." Atelier  $O\ddot{I}$ 