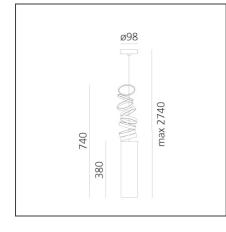

#### **TECHNICAL DRAWINGS**

### **FEATURES**

| Article Code:                                               | DOI4600A02               | Material:                         | Aluminium                       |
|-------------------------------------------------------------|--------------------------|-----------------------------------|---------------------------------|
| Colour:                                                     | Gold                     | Series:                           | Design                          |
| Installation:                                               | Suspension               |                                   |                                 |
| DIMENSIONS                                                  |                          |                                   |                                 |
| Height:                                                     | cm 38                    |                                   |                                 |
| Base Diameter:                                              | cm 9.8                   |                                   |                                 |
| Max Height from ceiling:                                    | cm 20                    |                                   |                                 |
| Max Extension Height:                                       | cm 74                    |                                   |                                 |
| NOT INCLUDED SOUR                                           | CES                      |                                   |                                 |
| Category:                                                   | FLUO                     | Class:                            | А                               |
| Number:                                                     | 1                        |                                   |                                 |
| Watt:                                                       | 8W                       |                                   |                                 |
| Socket:                                                     | E27                      |                                   |                                 |
| ALTERNATIVE SOURCE                                          | S                        |                                   |                                 |
|                                                             |                          |                                   |                                 |
| Category:                                                   | LED                      |                                   |                                 |
| Category:<br>Number:                                        | LED<br>1                 |                                   |                                 |
|                                                             |                          |                                   |                                 |
| Number:                                                     | 1                        |                                   |                                 |
| Number:<br>Watt:                                            | 1<br>6W                  |                                   |                                 |
| Number:<br>Watt:<br>Type:                                   | 1<br>6W<br>2             |                                   |                                 |
| Number:<br>Watt:<br>Type:<br>Socket:                        | 1<br>6W<br>2<br>E27      |                                   |                                 |
| Number:<br>Watt:<br>Type:<br>Socket:<br>Class:              | 1<br>6W<br>2<br>E27      | Delivered lumens o                |                                 |
| Number:<br>Watt:<br>Type:<br>Socket:<br>Class:<br>LUMINAIRE | 1<br>6W<br>2<br>E27<br>A | Delivered lumens o<br>Efficiency: | <b>utput (lm):</b> 551lm<br>79% |