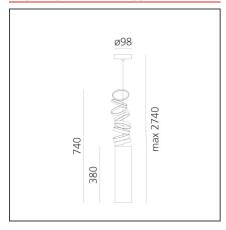

### **TECHNICAL DRAWINGS**

### **DIMENSIONS**

Height:cm 38Base Diameter:cm 9.8Max Height from ceiling:cm 20Max Extension Height:cm 74