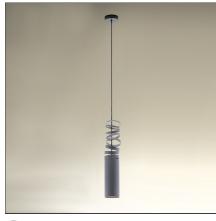

# **Decomposé Light Suspension - Fumé**

### **DESCRIPTION**

"The projected light is broken down on each ring, light rays come to life in a scenic dance, made of shadows circulating around the central heart." Atelier OÏ