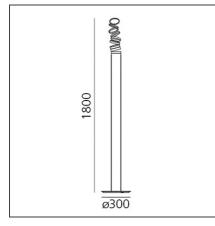

## TECHNICAL DRAWINGS

| FEATURES |  |
|----------|--|
|          |  |
|          |  |

| Article Code:<br>Colour:<br>Installation:<br>Environment:<br>DIMENSIONS | DOI4600D03<br>Orange<br>Floor<br>Indoor | Material:<br>Series:                              | Aluminium<br>Design |
|-------------------------------------------------------------------------|-----------------------------------------|---------------------------------------------------|---------------------|
| Height:<br>Base Diameter:                                               | cm 180<br>cm 30                         |                                                   |                     |
| INCLUDED SOURCES                                                        |                                         |                                                   |                     |
| Category:<br>Number:<br>Watt:<br>Type:<br>Class:<br>LUMINAIRE           | LED<br>1<br>45W<br>0<br>A               | Color temperature (K):<br>CRI:                    | 3000K<br>90         |
| Watt:                                                                   | 45W                                     | Delivered lumens output (lm):3564lm<br>CCT: 3000K |                     |