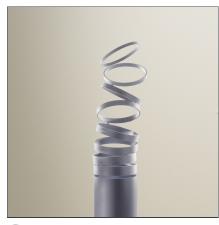

# **Decomposé Light Floor - Fumé**

#### **DESCRIPTION**

"The projected light is broken down on each ring, light rays come to life in a scenic dance, made of shadows circulating around the central heart." Atelier  $O\ddot{I}$ 