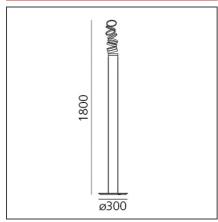

#### PRODUCT DATA SHEET

# **Decomposé Light Floor - Fumé**



## **DESIGN BY**

Atelier Oï

#### **DESCRIPTION**

"The projected light is broken down on each ring, light rays come to life in a scenic dance, made of shadows circulating around the central heart." Atelier  $O\ddot{I}$ 



# **TECHNICAL DRAWINGS**



### **FEATURES**

Article Code:DOI4600D80Material:AluminiumColour:FuméSeries:DesignInstallation:Floor

Indoor

# **DIMENSIONS**

**Environment:** 

Height: cm 180 Base Diameter: cm 30

# **INCLUDED SOURCES**

 Category:
 LED
 Color temperature (K):
 3000K

 Number:
 1
 CRI:
 90

 Watt:
 45W

 Type:
 0

## **LUMINAIRE**

Class:

 Watt:
 45W
 Delivered lumens output (lm):3564Im

 CCT:
 3000K

 CRI:
 90