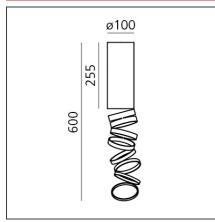

### **TECHNICAL DRAWINGS**

# **DIMENSIONS**

Height:cm 25.5Base Diameter:cm 10Max Height from ceiling:cm 60