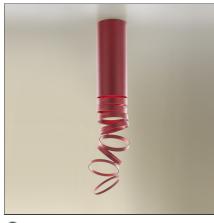

# **Decomposé Light Ceiling - Red**

#### **DESCRIPTION**

"The projected light is broken down on each ring, light rays come to life in a scenic dance, made of shadows circulating around the central heart." Atelier OÏ