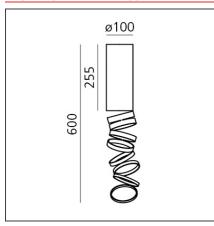

### **TECHNICAL DRAWINGS**

# **DIMENSIONS**

Height: cm 25.5 **Base Diameter:** cm 10 Max Height from ceiling: cm 60