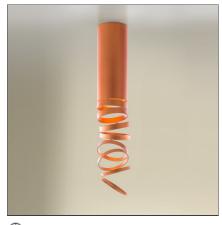

### **DESCRIPTION**

"The projected light is broken down on each ring, light rays come to life in a scenic dance, made of shadows circulating around the central heart." Atelier OÏ

# (1)