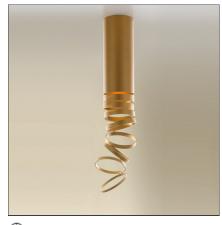

# **Decomposé Light Ceiling - Gold**

#### **DESCRIPTION**

"The projected light is broken down on each ring, light rays come to life in a scenic dance, made of shadows circulating around the central heart." Atelier OÏ