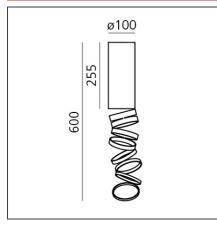

#### **TECHNICAL DRAWINGS**

## **DIMENSIONS**

Height:cm 25.5Base Diameter:cm 10Max Height from ceiling:cm 60