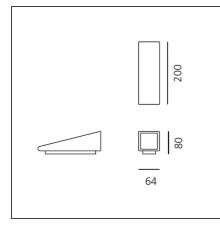

## **TECHNICAL DRAWINGS**

| FEATURES         |             |                                    |                      |
|------------------|-------------|------------------------------------|----------------------|
| Article Code:    | T082810     | Material:                          | Aluminum,            |
| Colour:          | Rust        |                                    | metacrylate          |
| Installation:    | Floor, Wall | Series:                            | Outdoor              |
| Environment:     | Outdoor     | Area contract:                     | Outdoor, Residential |
|                  |             | Emission:                          | Direct/indirect      |
| DIMENSIONS       |             |                                    |                      |
| Length:          | cm 20       |                                    |                      |
| Width:           | cm 6.4      |                                    |                      |
| Height:          | cm 8        |                                    |                      |
| INCLUDED SOURCES |             |                                    |                      |
| Category:        | LED         | Color temperature (K):             | 3000K                |
| Number:          | 1           | CRI:                               | 80                   |
| Watt:            | 11W         |                                    |                      |
| Туре:            | 0           |                                    |                      |
| Class:           | А           |                                    |                      |
| LUMINAIRE        |             |                                    |                      |
| Watt:            | 11W         | Delivered lumens output (lm):805lm |                      |
| Voltage:         | 220V-240V   | ССТ:                               | 3000K                |
|                  |             | Efficiency:                        | 76%                  |
|                  |             |                                    |                      |