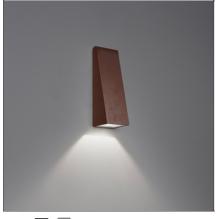

## **Cuneo Mini Wall/Floor Rust**

IP65 🔲 🗑 🞯

## DESCRIPTION

Lamp installable both on the ground to provide side lighting for drives or spacious areas in gardens, and on walls, to create a wall washer effect. It is possible to install the device with the light pointed either downwards or upwards. Materials: die-cast painted aluminium lamp unit; satin finish diffuser made of satin finish methacrylate; die-cast aluminium wall attachment.