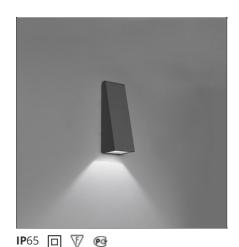

# **Cuneo Mini Wall/Floor Anthracite gray**

## **DESCRIPTION**

Lamp installable both on the ground to provide side lighting for drives or spacious areas in gardens, and on walls, to create a wall washer effect. It is possible to install the device with the light pointed either downwards or upwards. Materials: die-cast painted aluminium lamp unit; satin finish diffuser made of satin finish methacrylate; die-cast aluminium wall attachment.