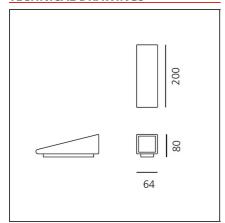

#### **TECHNICAL DRAWINGS**

| F | FΔ | TI | JR | FS |
|---|----|----|----|----|
|   |    |    |    |    |

**Article Code:** T082820 Material: Aluminum, Colour: Anthracite gray metacrylate Installation: Floor, Wall Series: Outdoor **Environment:** Outdoor Area contract: Outdoor, Residential **Emission:** Direct/indirect

## **DIMENSIONS**

 Length:
 cm 20

 Width:
 cm 6.4

 Height:
 cm 8