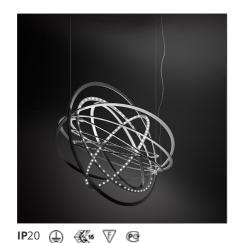

## **DESCRIPTION**

Suspension lamp, coordinated with the wall lamp model. Nine concentric mobile ellipses obtained from a single aluminium plate support a circuit of 384 white Leds; the ellipses rotate independently on two different axes, enabling the light emission to be directed and numerous spatial configurations to be obtained at the same time. When the device is closed it is completely flat.