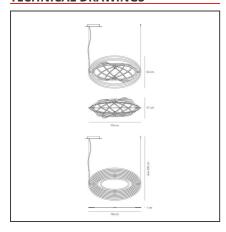

## **TECHNICAL DRAWINGS**

Dimmerable: + 10-

## **DIMENSIONS**

 Length:
 cm 104

 Width:
 cm 41

 Rotation:
 cm 360

 Max Height from ceiling:
 cm 200