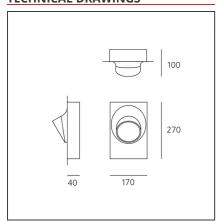

# **TECHNICAL DRAWINGS**

# **DIMENSIONS**

 Length:
 cm 17

 Width:
 cm 19

 Height:
 cm 27