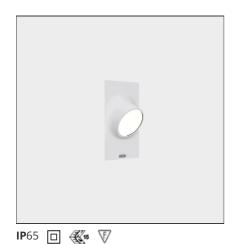

# **Ciclope Recessed Anthracite gray**

## **DESCRIPTION**

Lighting system with diffuse unilateral or bilateral emission, with high-performance LED light sources. Light emission is obtained by the combination of six monochromatic LED light sources, a reflector and an opaline diffuser. Floor, wall or recessed installation. Available in two finishes: light grey and rust painted.

#### **FEATURES**

| ILAIONES                 |                                   |                |                                   |
|--------------------------|-----------------------------------|----------------|-----------------------------------|
| Article Code:<br>Colour: | T081520<br>Anthracite gray        | Material:      | Composite<br>technopolymer,       |
| Installation:            | Bollard, Recessed,<br>Floor, Wall |                | polycarbonate, steel,<br>aluminum |
| Environment:             | Outdoor                           | Series:        | Outdoor                           |
|                          |                                   | Area contract: | null, Outdoor,<br>Residential     |
|                          |                                   | Emission:      | Direct                            |