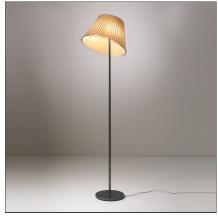

# **Choose Floor - Parchment/Gray anthracite**

#### **DESCRIPTION**

Base in zamac, painted metal structure, adjustable diffuser in thermoformed material joined with parchment paper.