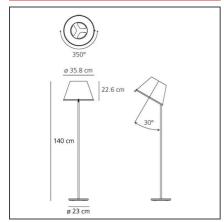

#### **TECHNICAL DRAWINGS**

# **DIMENSIONS**

Socket:

 Height:
 cm 140
 Glow Wire Test:
 750

 Base Diameter:
 cm 23